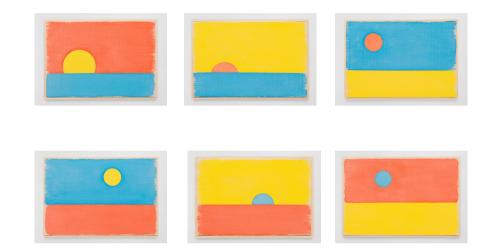

# Find Mattituck in January, Ugo Rondinone.

What shapes do you see?

How do they interact with each other?

What does the piece make you think about?

#### **ART FACT**

The sun is a recurring symbol in the work of Ugo Rondione, examining the link between the natural world and the human condition. In the Summer 2019, Guild Hall presented an exhibition of Rondione's work, *sunny days*, and was featured in Beyoncé's visual album, *Black is King*.