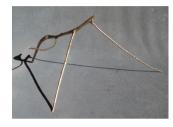

# Choose a sculpture in the gallery:

1st-A (Creature), Ned Smyth; Copper Uship, Bryan Hunt; Steele #17, Toni Ross.

Zoom in and sketch the sculpture.

Draw everything you see in this work (including you!).