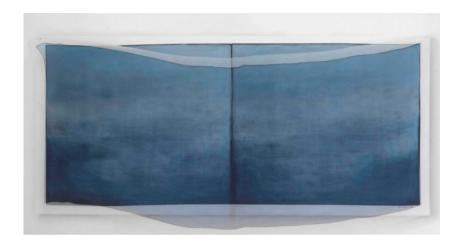

# Find Wave, Margaret Garrett.

Notice how the fabric moves.

*Imagine* you were that piece of a fabric, or that you were a plant being rocked by a wave in the ocean.

*Move* through the space like a slow swaying plant.