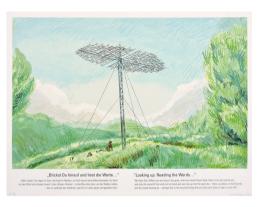

Find Looking
Up, Reading
the Words,
Ilya & Emilia
Kabakov.

Close your
eyes, and
imagine you
are laying in
the grass
looking up at
the sky.

What do you see around you? What sounds do you hear?

Write a letter to a friend, describing everything you see and hear.

#### **ART FACT**

Both Study for an Electric Field, Dennis Oppenheim, and Looking Up, Reading the Words, Ilya & Emilia Kabakov, depict outdoor installations. Artistic contemporaries, both the Kabakovs' and Oppenheim's works span various mediums and genres, conceptual art, sculpture, drawing and collage, performance/body art and total installation.