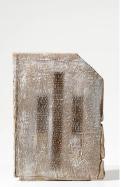

# Choose a sculpture in the gallery:

1st-A (Creature), Ned Smyth; Copper Uship, Bryan Hunt; Steele #17, Toni Ross.

Zoom in and sketch the sculpture.

Draw everything you see in this work (including you!).